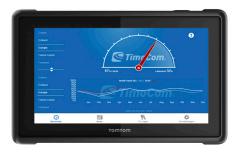

## The solution

Mobile access to Europe's biggest transport platform via transport barometer app including:

- Freight exchange with more than 750,00 international offers daily
- Tracking interface for over 210 telematics systems
- Warehousing exchange with up to 30,000 logistics possibilities in 44 countries
- Fixed tenders and quick determination of market price
- Offer-related chat including export function
- Transport barometer app for optimal market overview

## The results

Full access to TimoCom account via app enables users to:

- Quickly react to new business opportunities at any time
- Find freight and offer vehicle space Europe-wide
- Always know where your vehicles are thanks to GPS vehicle localisation
- Participate in a tender for a transport job at any time
- Offer warehousing space flexibly and quickly find empty storage space
- Mobile networking with the company profiles for transport and logistics in TC Profile®