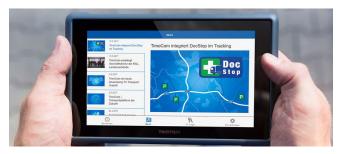

TimoCom on BRIDGE allows truck drivers to log directly into the TimoCom platform - and even on the go, find the right load or offer free cargo area. With TomTom's LiveTime Traffic information combined with the TimoCom app truck drivers can easily find transport orders across the globe or place their free cargo area in the transport platform to ensure return or payloads at any time. This ensures customers to achieve their goal through an ideal route planning based on real-time traffic information. The integration into the interface to the TomTom Navigation brings more advantages, since all the address data of the transport orders are taken directly from the TimoCom platform and the routes will be updated accordingly.

## The solution

Mobile access to Europe's biggest transport platform via transport barometer app including:

- Freight exchange with more than 750,00 international offers daily
- Tracking interface for over 210 telematics systems
- Warehousing exchange with up to 30,000 logistics possibilities in 44 countries
- Fixed tenders and quick determination of market price
- Offer-related chat including export function
- Transport barometer app for optimal market overview