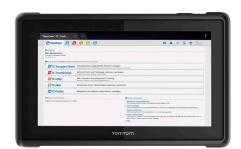

## The solution

Mobile access to Europe's biggest transport platform via transport barometer app including:

- Freight exchange with more than 750,00 international offers daily
- Tracking interface for over 210 telematics systems
- Warehousing exchange with up to 30,000 logistics possibilities in 44 countries
- Fixed tenders and quick determination of market price
- Offer-related chat including export function
- Transport barometer app for optimal market overview

## The results

Full access to TimoCom account via app enables users to:

- Quickly react to new business opportunities at any time
- Find freight and offer vehicle space Europe-wide
- Always know where your vehicles are thanks to GPS vehicle localisation
- Participate in a tender for a transport job at any time
- Offer warehousing space flexibly and quickly find empty storage space
- Mobile networking with the company profiles for transport and logistics in TC Profile®