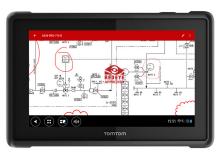

Specifically, the TomTom BRIDGE with the RedEyeDMS app allows your drivers to:

- Quickly find drawings and documents in the field with nearby location discovery.
- Easy and accurate search tools to find the information you need, fast.
- Markup drawings and submit for approval to ensure your drawings are always up-to-date.
- Invite users to share and collaborate on drawings.