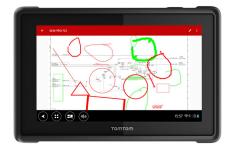

Specifically, the TomTom BRIDGE with the RedEyeDMS app allows your drivers to:

- Quickly find drawings and documents in the field with nearby location discovery.
- Easy and accurate search tools to find the information you need, fast.
- Markup drawings and submit for approval to ensure your drawings are always up-to-date.
- Invite users to share and collaborate on drawings.