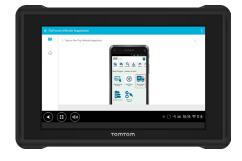

Remote Support, helps IT departments securely connect to BRIDGE devices in the field to efficiently diagnose, remediate, and support apps and devices to increase uptime, productivity, app adoption, and utilization, while reducing downtime, device returns, and service calls.