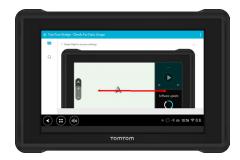

## The solution

GuideMe™ Tutorials, ensures enterprises drive app adoption, utilization, and minimize downtime through mobile task-based app tutorials to guide users through mobile workflows and complete their critical business tasks, as well as Guide Studio, which enables Help Desks, IT, and App Developers to quickly and easily create tutorials.

- Successful mobile onboarding
- Faster adoption of new applications and processes
- Reduced training and support costs
- Improved success rates
- Simplified user experience

GuideMe helps improve productivity and efficiency by allowing you to tailor application training and guidance to match the exact workflow and unique needs of the user - and your business.