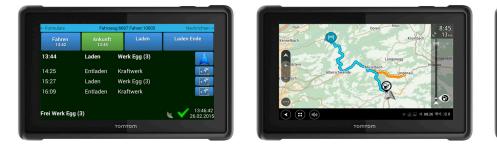

Installing TomTom BRIDGE in a truck enable full automatic vehicle fleet planning and show drivers the most efficient route to destination.

TomTom BRIDGE can be customized to show where your trucks are in real-time, enabling drivers to identify quickest routes to destination. By installing SIMMA application directly onto TomTom BRIDGE, drivers only need to look at one screen, and reporting is automated.

## The solution

The on-board system is being integrated with SIMMA software, can be alternatively expanded to Digital Tachograph and other sensor/actors

- (drum-direction, water counter etc.).
- Handling external devices, is embedded in the on-board computer and it is operated via the display.
- The application allows to transfer job tasks for pumps and trucks, delivery tickets (customer can sign tickets on the device), massages, get status updates from the vehicles, interface to back-end-systems.