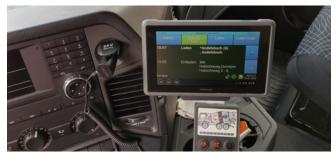

Installing TomTom BRIDGE in a truck enable full automatic vehicle fleet planning and show drivers the most efficient route to destination.

TomTom BRIDGE can be customized to show where your trucks are in real-time, enabling drivers to identify quickest routes to destination. By installing SIMMA application directly onto TomTom BRIDGE, drivers only need to look at one screen, and reporting is automated.

## The solution

The on-board system is being integrated with SIMMA software, can be alternatively expanded to Digital Tachograph and other sensor/actors

- (drum-direction, water counter etc.).
- Handling external devices, is embedded in the on-board computer and it is operated via the display.
- The application allows to transfer job tasks for pumps and trucks, delivery tickets (customer can sign tickets on the device), massages, get status updates from the vehicles, interface to back-end-systems.