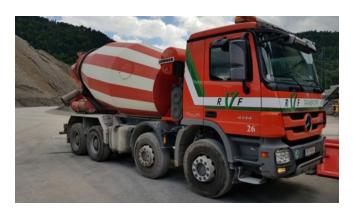

Installing TomTom BRIDGE in a truck enable full automatic vehicle fleet planning and show drivers the most efficient route to destination.

TomTom BRIDGE can be customized to show where your trucks are in real-time, enabling drivers to identify quickest routes to destination. By installing SIMMA application directly onto TomTom BRIDGE, drivers only need to look at one screen, and reporting is automated.

Using BRIDGE's mobile connectivity enables drivers to interact with their dispatchers continuously in real-time.