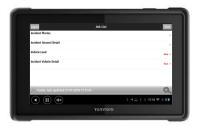

## The solution

- Integrated system allows for immediate dispatching of support vehicles to scene.
- Electronic incident form updates are sent seamlessly from field staff to ops room as incident is managed.
- Accurate real-time data capturing and flow of information is achieved, including photos.
- Helped eliminating paper and reduce communication challenges.
- · Easy user interface.