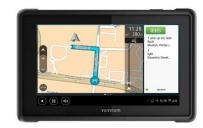

## The solution

- Integrated system allows for immediate dispatching of support vehicles to scene.
- Electronic incident form updates are sent seamlessly from field staff to ops room as incident is managed.
- Accurate real-time data capturing and flow of information is achieved, including photos.
- Helped eliminating paper and reduce communication challenges.
- · Easy user interface.