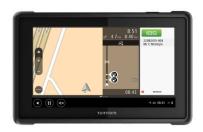

## The solution

- Integrated system allows for immediate dispatching of support vehicles to scene.
- Electronic incident form updates are sent seamlessly from field staff to ops room as incident is managed.
- Accurate real-time data capturing and flow of information is achieved, including photos.
- Helped eliminating paper and reduce communication challenges.
- · Easy user interface.