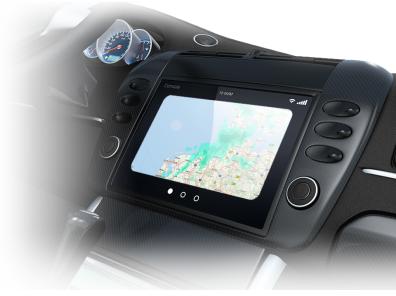

**TomTom Tabular Weather** is available in 145 Countries

**ADVANCED WEATHER:** Provides more detailed weather information such as real time weather polygons that enables machine interaction.

Severe-weather warnings are also included to inform the user on frost, fog and slipperiness levels among others to increase safety. Lastly, advanced weather includes TomTom's speed adaptation model that responds to weather conditions to improve ETA accuracy results.

**TomTom Advanced Weather** is available in 21 Countries.

The above features of the TomTom Weather services can be used with navigation devices and smartphone applications