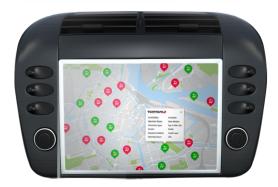

#### **OVERVIEW**

With the rise of electric vehicles (EV) more drivers might be subject to range anxiety and stress due to unawareness of compatible EV stations. The TomTom EV service aims to make range anxiety a thing of the past by providing EV drivers with real time charging station availability information, indicating whether a charging station is available or occupied. This allows the EV driver to plan their journey in the most convenient way.

#### WHAT WE DO

Tom Tom provides global coverage of static and dynamic EV charging station information. Information such as the charging station name, opening hours and payment methods are also displayed. Additional information such as connector types and station accessibility (private/public) are also provided. This allows EV drivers to make informed decisions about charging their car, ensuring a smooth driving experience.