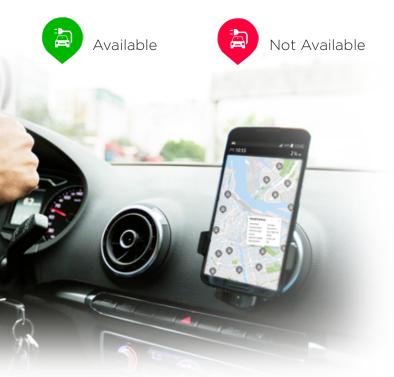

#### **OVERVIEW**

With the rise of electric vehicles (EV) more drivers might be subject to range anxiety and stress due to unawareness of compatible EV stations. The TomTom EV service aims to make range anxiety a thing of the past by providing EV drivers with real time charging station availability information, indicating whether a charging station is available or occupied. This allows the EV driver to plan their journey in the most convenient way.

**TomTom EV services** are available in 33 Countries

"Dynamic EV services information shows real time changes in the traffic network. This helps reduce range anxiety as users have increased awareness of dynamic information"

#### WHAT WE DO

Tom Tom provides global coverage of static and dynamic EV charging station information. Information such as the charging station name, opening hours and payment methods are also displayed. Additional information such as connector types and station accessibility (private/public) are also provided. This allows EV drivers to make informed decisions about charging their car, ensuring a smooth driving experience.