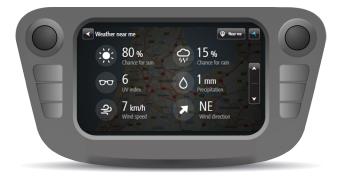

#### WEATHER SERVICES ARE AVAILABLE IN TWO OPTIONS

**TABULAR WEATHER:** Informs the customers on weather conditions at their destination or desired locations. This information includes forecasted daily high and low temperatures, wind speed direction or even the amount of precipitation! TomTom's tabular weather information can be visualized in either table or map format.

**TomTom Tabular Weather** is available in 145 Countries

**ADVANCED WEATHER:** Provides more detailed weather information such as real time weather polygons that enables machine interaction.

Severe-weather warnings are also included to inform the user on frost, fog and slipperiness levels among others to increase safety. Lastly, advanced weather includes TomTom's speed adaptation model that responds to weather conditions to improve ETA accuracy results.