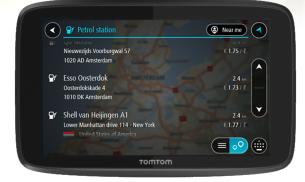

#### **OVERVIEW**

On average, fuel expenditures represent roughly 25% of total annual car costs (US). Being informed of the cheapest fuel station on your journey can help drivers save a significant amount of time and money. TomTom Fuel Services bring convenience and savings to the driver by informing them in real-time about the fuel prices at stations around or on their way.

#### WHAT WE DO

Whether you want to know real time fuel prices, the specific types of fuel provided or their opening hours, TomTom can help! Our fuel service is so detailed it allows you to view types of payment offered. Additional information such as car wash facilities are also provided. Finally if you need to contact the station for further assistance their contact information is also displayed.

#### **HOW** IT WORKS

Tom Tom is able to continually update its fuel station information as our suppliers are working directly with governments and fuel companies. By working together and conducting on-site checks TomTom is able to ensure that only the most reliable data is delivered on a daily basis.